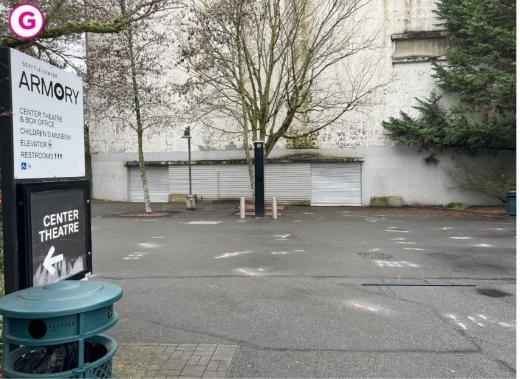

Proposed: West Lawn Looking North

**South Site Plan** 

**KEY PLAN** 

Caption

Existing: Harrison Street Looking At International Fountain

Proposed: Harrison Street Looking At International Fountain

Existing: Artists At Play Looking North