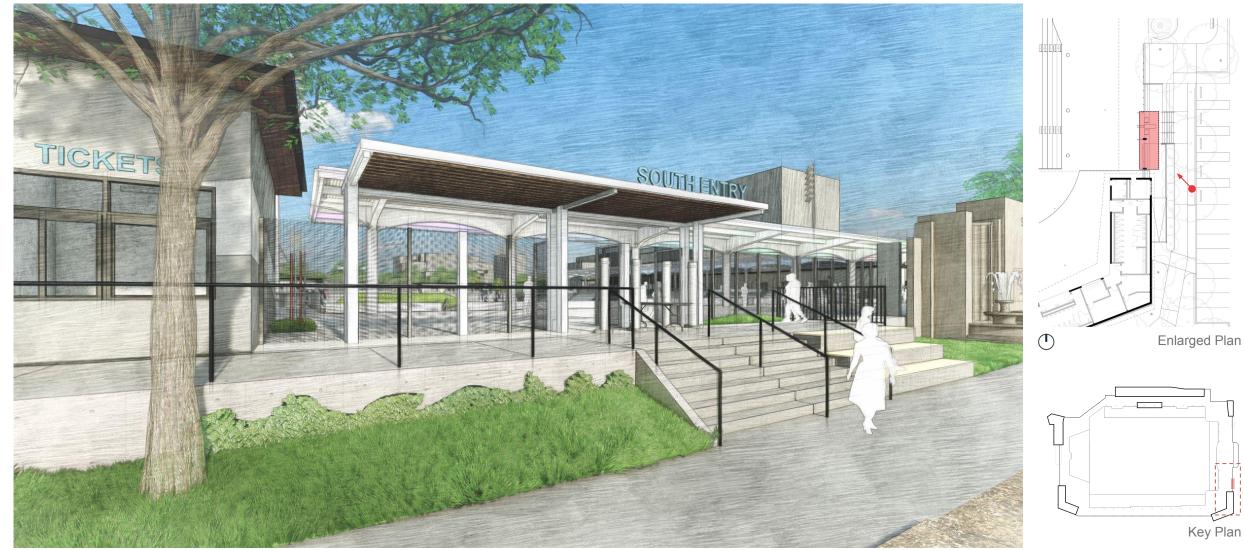

#### **MEMORIAL STADIUM** A World Class Community Stadium











#### SOUTHEAST AERIAL















#### SOUTHWEST AERIAL

## **Cafe - Exterior Activation**



Representation Only - Subject to Change

## **Cafe - Exterior Activation**



Representation Only - Subject to Change

## **Northeast Entry Gate**



Representation Only - Subject to Change

### **Southeast Entry Gate**



Representation Only - Subject to Change

## **Restored Memorial Fountains**



Representation Only - Subject to Change

### **Harrison St. Feature Canopy Activation**









## **Northwest Site Plan**



**KEY PLAN** 

North West District Enlargement





Existing: North West Field Looking South East







Existing: August Wilson Way and 3rd Ave Intersection Looking South



Proposed: August Wilson Way and 3rd Ave Intersection Looking South





Existing: 3rd Avenue Looking South

Proposed: West Entry Plaza Looking South



## **Southwest Site Plan**



**KEY PLAN** 





Existing: International Fountain Looking North East



Proposed: International Fountain Looking North East





Existing: Corner of 3rd Avenue Promenade And Harrison Street Looking North



Proposed: West Lawn Lookin