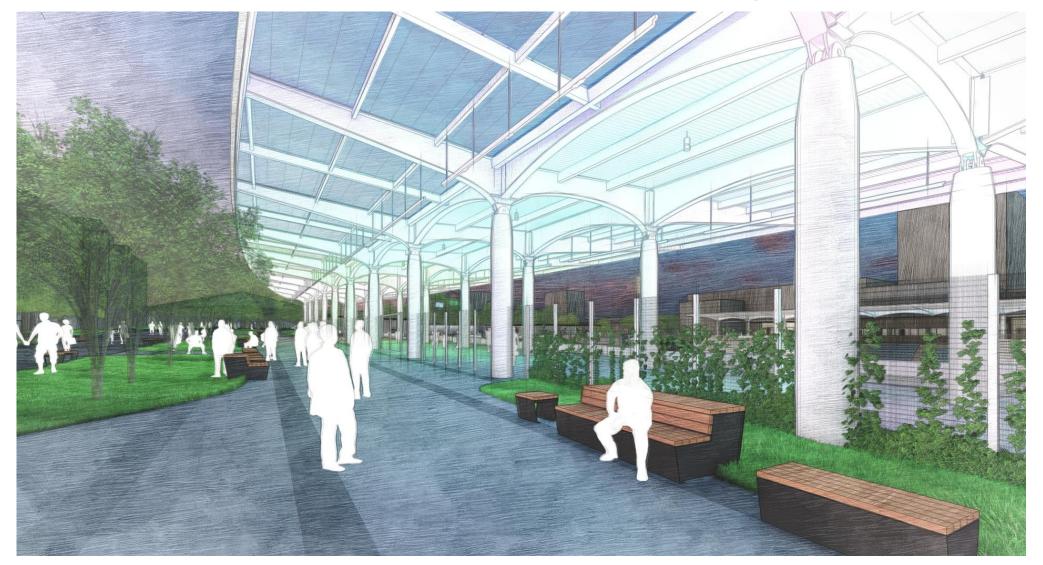

#### **MEMORIAL STADIUM** A World Class Community Stadium











#### SOUTHEAST AERIAL















#### SOUTHWEST AERIAL

## **Cafe - Exterior Activation**



Representation Only - Subject to Change

## **Cafe - Exterior Activation**



Representation Only - Subject to Change

## **Northeast Entry Gate**



Representation Only - Subject to Change

### **Southeast Entry Gate**



Representation Only - Subject to Change

## **Restored Memorial Fountains**



Representation Only - Subject to Change

### **Harrison St. Feature Canopy Activation**









## **Northwest Site Plan**



**KEY PLAN** 

North West District Enlargement





Existing: North West Field Looking South East







Existing: August Wilson Way and 3rd Ave Intersection Looking South



Proposed: August Wilson Way and 3rd Ave Intersection Looking South





Existing: 3rd Avenue Looking South

Proposed: West Entry Plaza Looking South



## **Southwest Site Plan**



**KEY PLAN** 





Existing: International Fountain Looking North East



Proposed: International Fountain Looking North East





Existing: Corner of 3rd Avenue Promenade And Harrison Street Looking North



Proposed: West Lawn Looking North



**South Site Plan** 

**KEY PLAN** 



Caption





Existing: Harrison Street Looking At International Fountain



Proposed: Harrison Street Looking At Interna