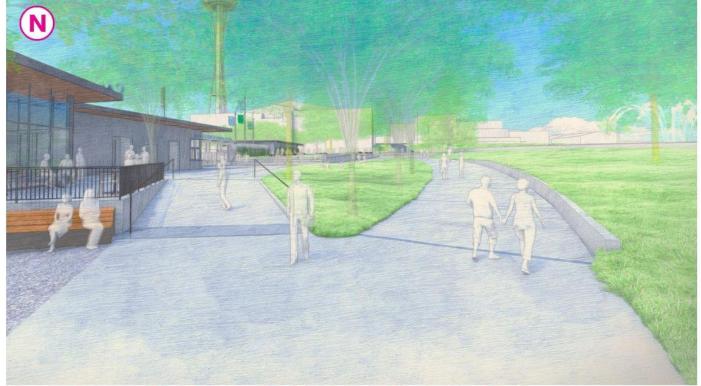

## **Northwest Site Plan**

**KEY PLAN** 

North West District Enlargement

Existing: North West Field Looking South East

Existing: August Wilson Way and 3rd Ave Intersection Looking South

Proposed: August Wilson Way and 3rd Ave Intersection Looking South