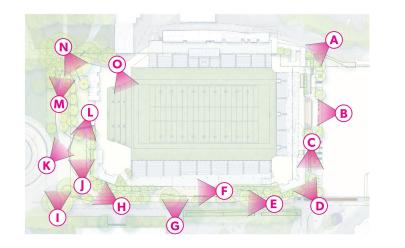

## **East Site Plan**

**KEY PLAN** 

Existing: East Parking Lot Looking South

Proposed: East Parking Lot Looking South

Existing: Memorial Wall Looking West

Proposed: Memorial Wall Looking West

Existing: Memorial Stadium Parking Lot Looking Southwest