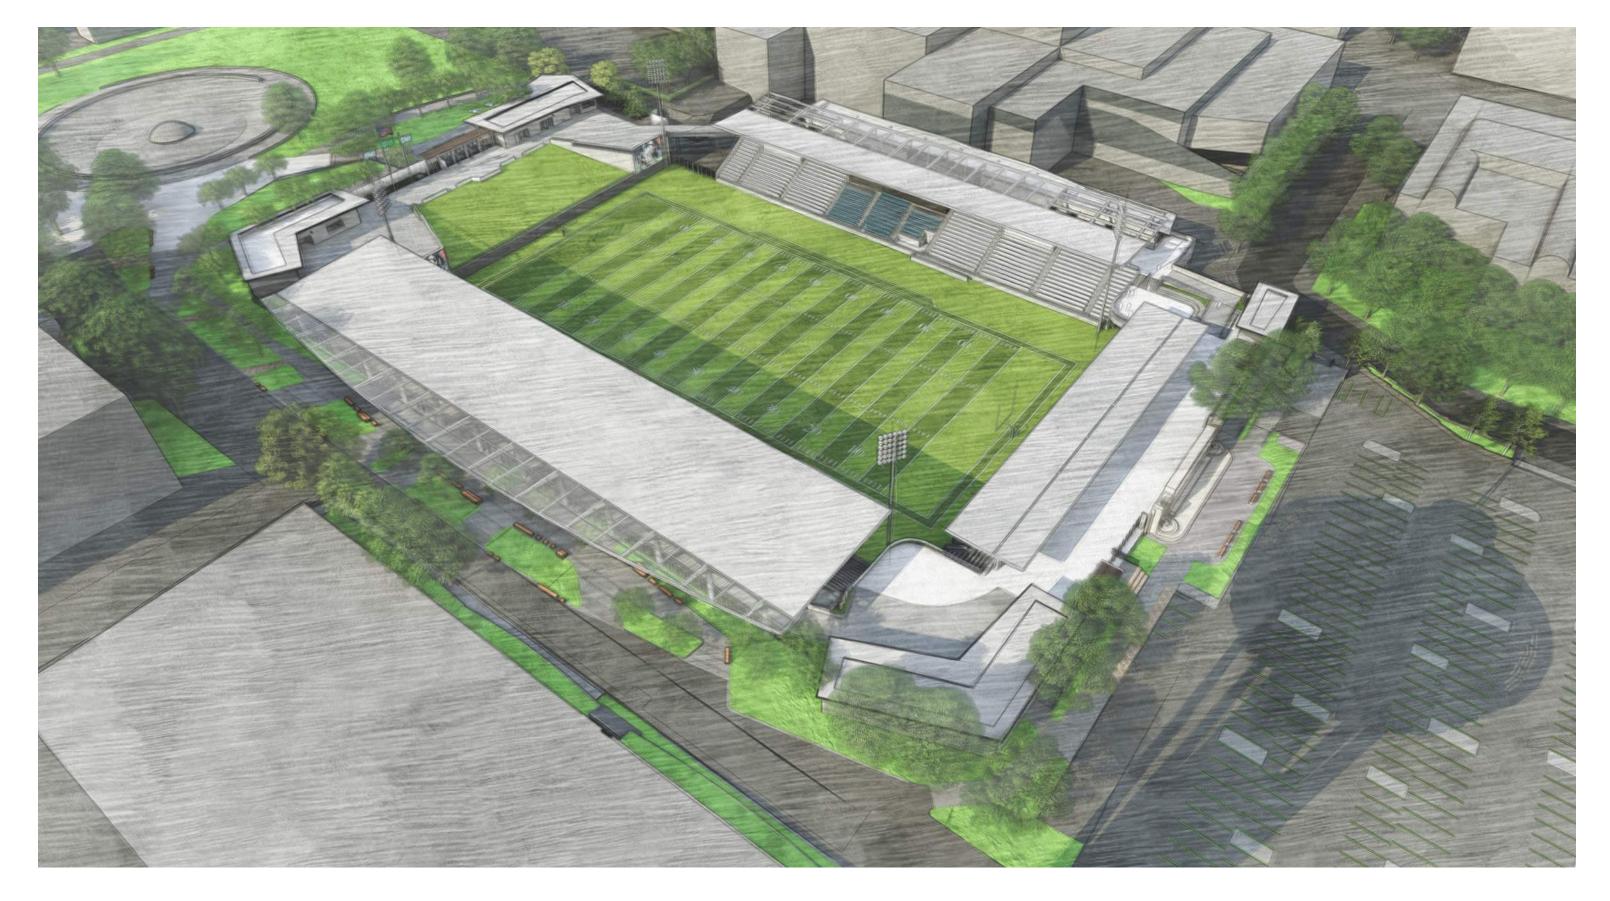

#### **MEMORIAL STADIUM** A World Class Community Stadium











#### SOUTHEAST AERIAL















#### SOUTHWEST AERIAL

## **Cafe - Exterior Activation**



Representation Only - Subject to Change

## **Cafe - Exterior Activation**



Representation Only - Subject to Change

## **Northeast Entry Gate**



Representation Only - Subject to Change

### **Southeast Entry Gate**



Representation Only - Subject to Change

## **Restored Memorial Fountains**



Representation Only - Subject to Change

### **Harrison St. Feature Canopy Activation**









## **Northwest Site Plan**



**KEY PLAN** 

North West District Enlargement





Existing: North West Field Looking South East







Existing: August Wilson Way and 3rd Ave Intersection Looking South



Proposed: August Wilson Way