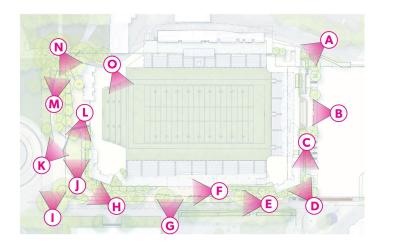

## **Northwest Site Plan**

**KEY PLAN** 

North West District Enlargement

Existing: North West Field Looking South East

Existing: August Wilson Way and 3rd Ave Intersection Looking South

Proposed: August Wilson Way and 3rd Ave Intersection Looking South