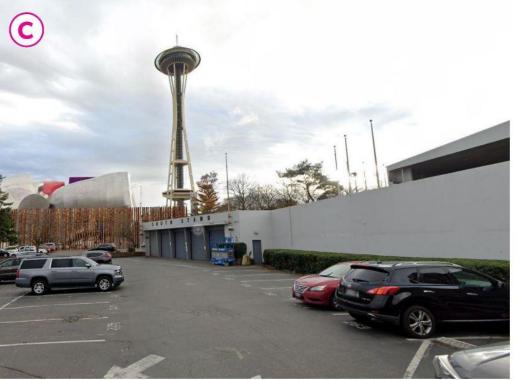

## **East Site Plan**

**KEY PLAN** 

Existing: East Parking Lot Looking South

Proposed: East Parking Lot Looking South

Existing: Memorial Wall Looking West

Proposed: Memorial Wall Looking West

Existing: Memorial Stadium Parking Lot Looking Southwest