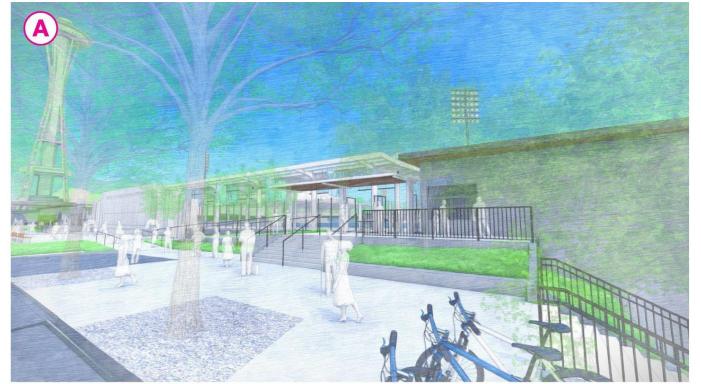

Looking North



Proposed: West Lawn Looking North



**South Site Plan** 

**KEY PLAN** 



Caption





Existing: Harrison Street Looking At International Fountain



Proposed: Harrison Street Looking At International Fountain





Existing: Artists At Play Looking North



Proposed: Artists At Play Looking North





Existing: Harrison Street Looking West



Proposed: Harrison Street Looking West





Existing: South East Harrison Street Looking North West



Proposed: South East Harrison Street Looking North West



## **East Site Plan**



**KEY PLAN** 





Existing: East Parking Lot Looking South



Proposed: East Parking Lot Looking South





Existing: Memorial Wall Looking West



Proposed: Memorial Wall Looking West





Existing: Memorial Stadium Parking Lot Looking Southwest



Proposed: Memorial Stadium Parking Lot Looking Southwest