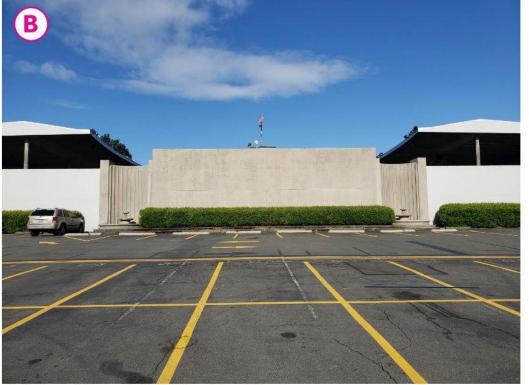

## **East Site Plan**

**KEY PLAN** 

Existing: East Parking Lot Looking South

Proposed: East Parking Lot Looking South

Existing: Memorial Wall Looking West

Proposed: Memorial Wall Looking West

Existing: Memorial Stadium Parking Lot Looking Southwest

Proposed: Memorial Stadium Parking Lot Looking Southwest