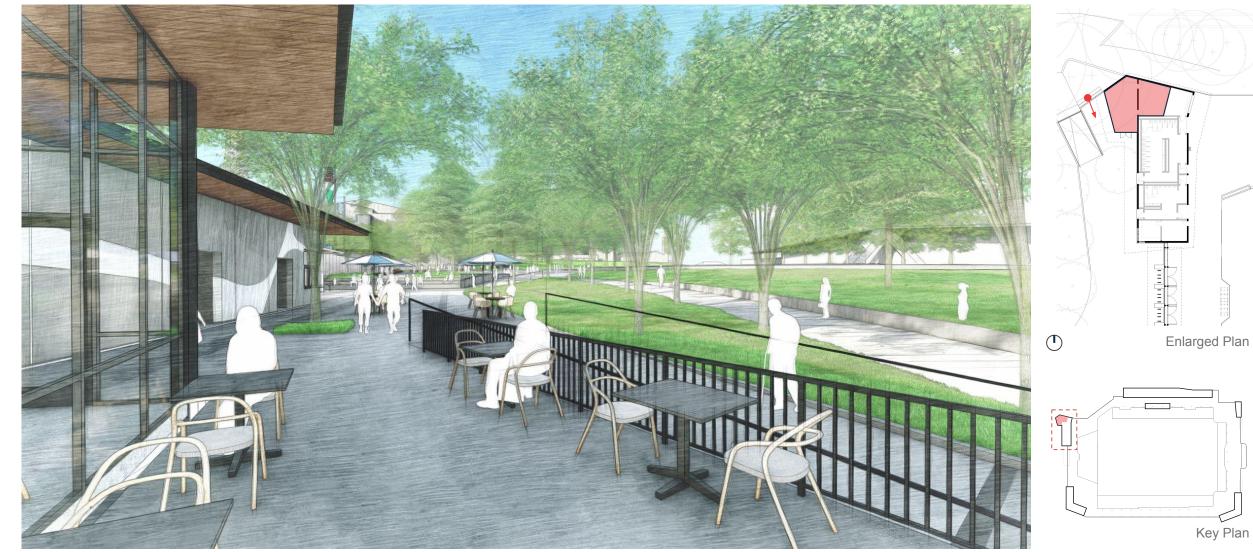

#### **MEMORIAL STADIUM** A World Class Community Stadium











#### SOUTHEAST AERIAL















#### SOUTHWEST AERIAL

## **Cafe - Exterior Activation**



Representation Only - Subject to Change

## **Cafe - Exterior Activation**



Representation Only - Subject to Change

## **Northeast Entry Gate**



Representation Only - Subject to Change

### **Southeast Entry Gate**



Representation Only - Subject to Change

## **Restored Memorial Fountains**



Representation Only - Subject to Change

### **Harrison St. Feature Canopy Activation**









## **Northwest Site Plan**



**KEY PLAN** 

North West District Enlargement





Existing: North West Field Looking South East







Existing: August Wilson Way and 3rd Ave Intersection Looking South



Proposed: August Wilson Way and 3rd Ave Intersection Looking South





Existing: 3rd Avenue Looking South

Proposed: West Entry Plaza Looking South



## **Southwest Site Plan**



**KEY PLAN** 





Existing: International Fountain Looking North East



Proposed: Intern