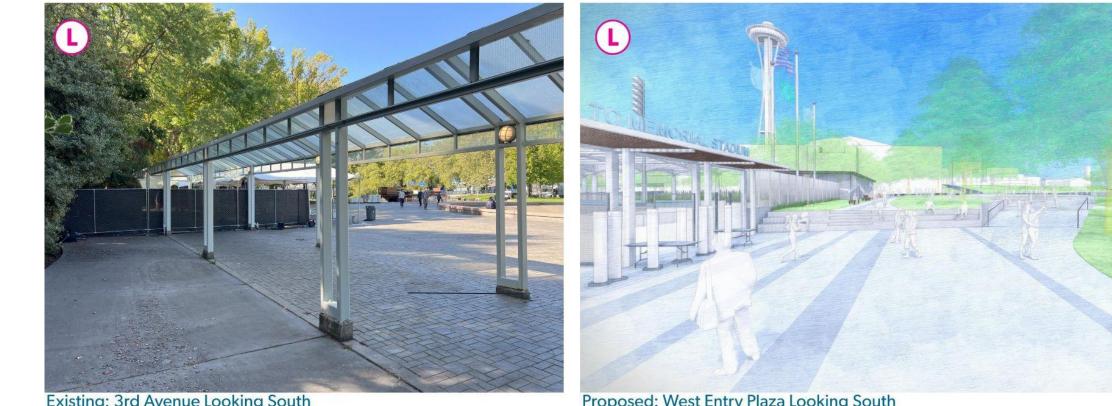

Community Stadium











#### SOUTHEAST AERIAL















#### SOUTHWEST AERIAL

## **Cafe - Exterior Activation**



Representation Only - Subject to Change

## **Cafe - Exterior Activation**



Representation Only - Subject to Change

## **Northeast Entry Gate**



Representation Only - Subject to Change

### **Southeast Entry Gate**



Representation Only - Subject to Change

## **Restored Memorial Fountains**



Representation Only - Subject to Change

### **Harrison St. Feature Canopy Activation**









## **Northwest Site Plan**



**KEY PLAN** 

North West District Enlargement





Existing: North West Field Looking South East







Existing: August Wilson Way and 3rd Ave Intersection Looking South



Proposed: August Wilson Way and 3rd Ave Intersection Looking South





Existing: 3rd Avenue Looking South

Proposed: West Entry Plaza Looking South



## **Southwest Site Plan**



**KEY PLAN** 





Existing: International Fountain Looking North East



Proposed: International Fountain Looking North East





Existing: Corner of 3rd Avenue Promenade And Harrison Street Looking North



Proposed: West Lawn Looking North



**South Site Plan** 

**KEY PLAN** 



Caption





Existing: Harrison Street Looking At International Fountain



Proposed: Harrison Street Looking At International Fountain





Existing: Artists At Play Looking North



Proposed: Artists At Play Looking North





Existing: Harrison Street Looking West



Proposed: Harrison Street Looking West





Existing: South East Harrison Street Looking North West



Proposed: South East Harrison