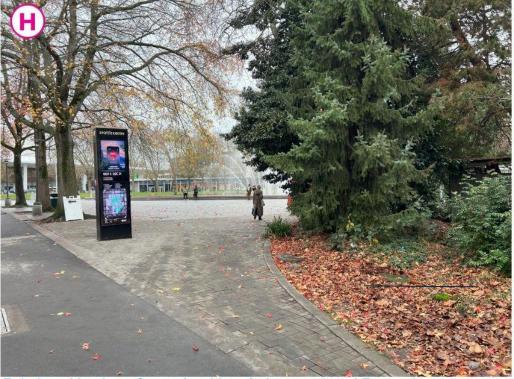

Proposed: West Lawn Looking North

**South Site Plan** 

**KEY PLAN** 

Caption

Existing: Harrison Street Looking At International Fountain

Proposed: Harrison Street Looking At International Fountain

Existing: Artists At Play Looking North