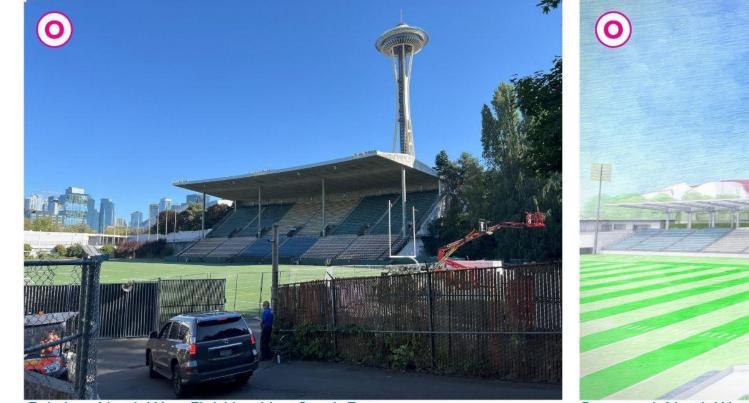

## **Northwest Site Plan**

**KEY PLAN** 

North West District Enlargement

Existing: North West Field Looking South East

Existing: August Wilson Way and 3rd Ave Intersection Looking South

Proposed: August Wilson Way and 3rd Ave Intersection Looking South