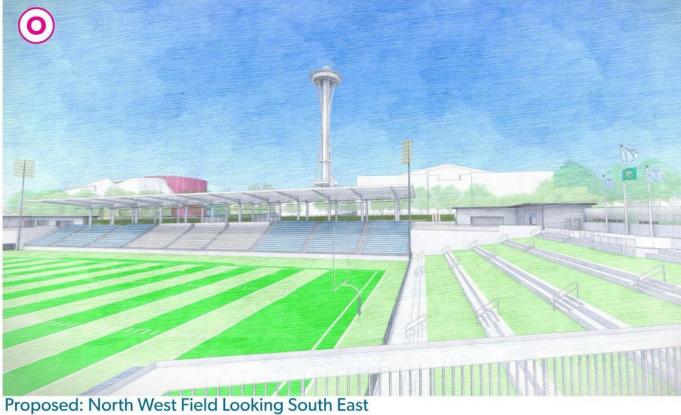

## **Northwest Site Plan**

**KEY PLAN** 

North West District Enlargement

Existing: North West Field Looking South East

Existing: August Wilson Way and 3rd Ave Intersection Looking South

Proposed: August Wilson Way and 3rd Ave Intersection Looking South