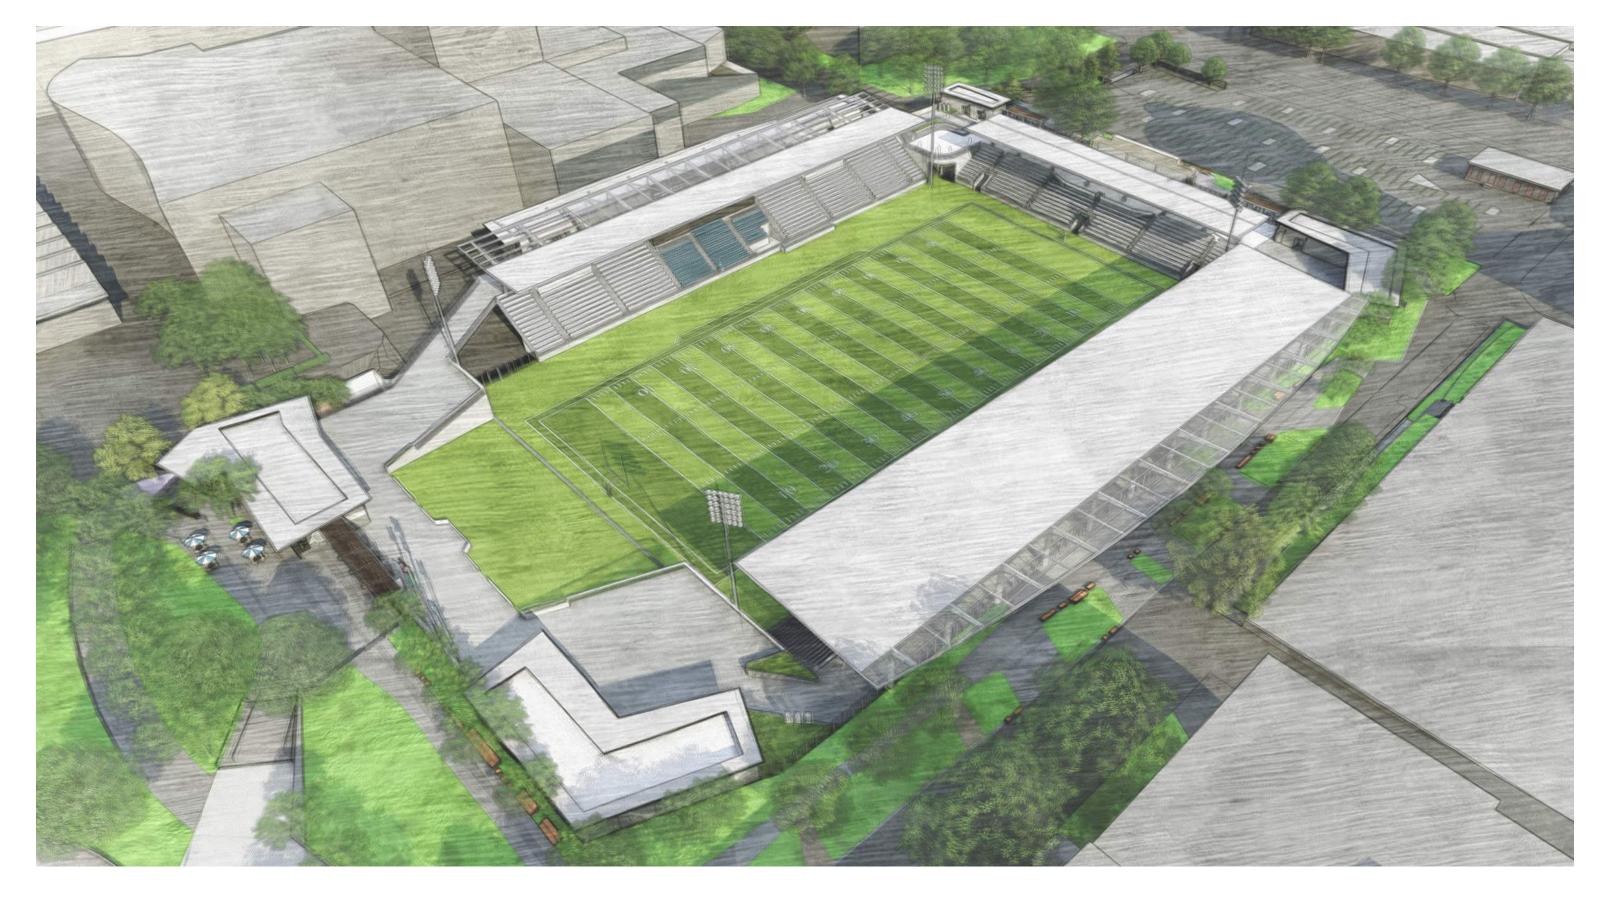

#### **MEMORIAL STADIUM** A World Class Community Stadium











#### SOUTHEAST AERIAL















#### SOUTHWEST AERIAL

## **Cafe - Exterior Activation**



Representation Only - Subject to Change

## **Cafe - Exterior Activation**



Representation Only - Subject to Change

## **Northeast Entry Gate**



Representation Only - Subject to Change

### **Southeast Entry Gate**



Representation Only - Subject to Change

## **Restored Memorial Fountains**



Representation Only - Subject to Change

### **Harrison St. Feature Canopy Activation**









## **Northwest Site Plan**



**KEY PLAN** 

North West District Enlargement





Existing: North West Field Looking South East







Existing: August Wilson Way and 3rd Ave Intersection Looking South



Proposed: August Wilson Way and 3rd Ave Intersection Looking South





Existing: 3rd Avenue Looking South

Proposed: West