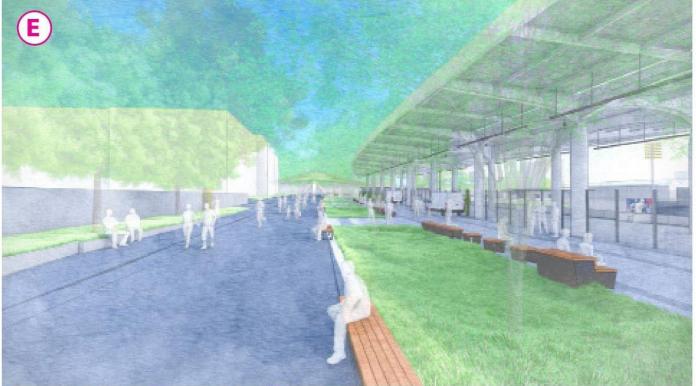

## **East Site Plan**

**KEY PLAN** 

Existing: East Parking Lot Looking South

Proposed: East Parking Lot Looking South

Existing: Memorial Wall Looking West

Proposed: Memorial Wall Looking West

Existing: Memorial Stadium Parking Lot Looking Southwest

Proposed: Memorial Stadium Parking Lot Looking Southwest