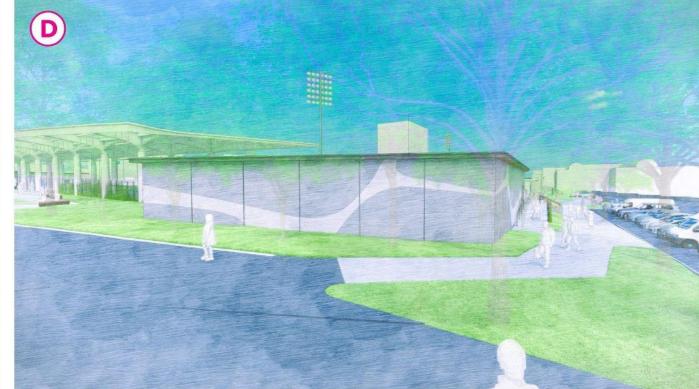

## **East Site Plan**

**KEY PLAN** 

Existing: East Parking Lot Looking South

Proposed: East Parking Lot Looking South

Existing: Memorial Wall Looking West

Proposed: Memorial Wall Looking West

Existing: Memorial Stadium Parking Lot Looking Southwest

Proposed: Memorial Stadium Parking Lot Looking Southwest