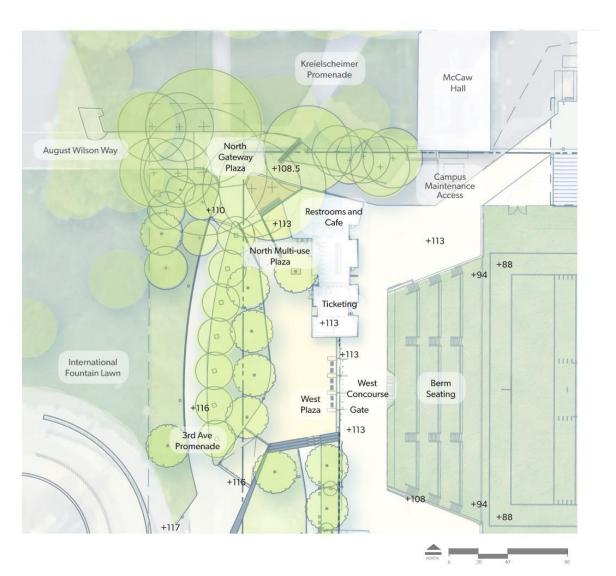

## **Northwest Site Plan**

**KEY PLAN** 

North West District Enlargement

Existing: North West Field Looking South East

Existing: August Wilson Way and 3rd Ave Intersection Looking South

Proposed: August Wilson Way and 3rd Ave Intersection Looking South