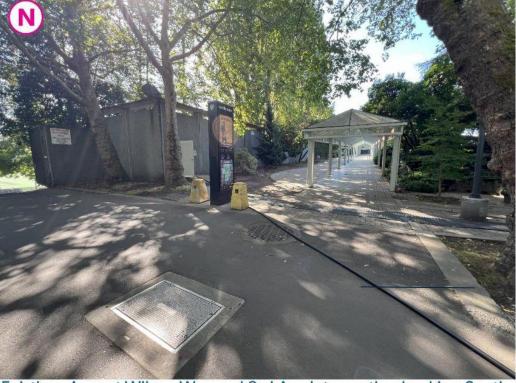

## **Northwest Site Plan**

**KEY PLAN** 

North West District Enlargement

Existing: North West Field Looking South East

Existing: August Wilson Way and 3rd Ave Intersection Looking South

Proposed: August Wilson Way and 3rd Ave Intersection Looking South