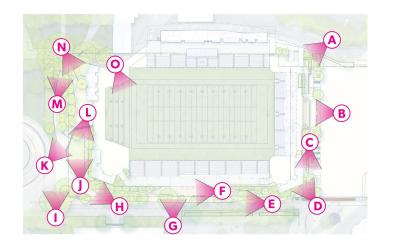

## **Northwest Site Plan**

**KEY PLAN** 

North West District Enlargement

Existing: North West Field Looking South East

Existing: August Wilson Way and 3rd Ave Intersection Looking South

Proposed: August Wilson Way and 3rd Ave Intersection Looking South

## **Southwest Site Plan**

**KEY PLAN** 

Existing: International Fountain Looking North East

Proposed: International Fountain Looking North East

Existing: Corner of 3rd Avenue Promenade And Harrison Street Looking North

Proposed: West Lawn Looking North

**South Site Plan** 

**KEY PLAN** 

Caption

Existing: Harrison Street Looking At International Fountain

Proposed: Harrison Street Looking At International Fountain

Existing: Artists At Play Looking North

## **East Site Plan**

**KEY PLAN** 

Existing: East Parking Lot Looking South

Proposed: East Parking Lot Looking South

Existing: Memorial Wall Looking West

Proposed: Memorial Wall Looking West

Existing: Memorial Stadium Parking Lot Looking Southwest