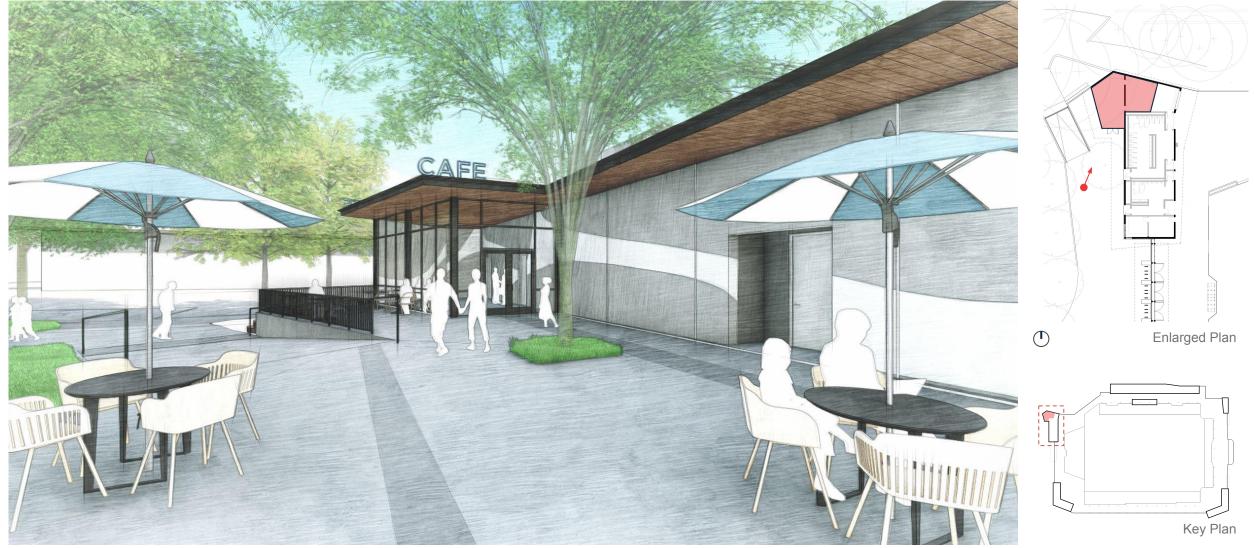

#### **MEMORIAL STADIUM** A World Class Community Stadium











#### SOUTHEAST AERIAL















#### SOUTHWEST AERIAL

## **Cafe - Exterior Activation**



Representation Only - Subject to Change

## **Cafe - Exterior Activation**



Representation Only - Subject to Change

## **Northeast Entry Gate**



Representation Only - Subject to Change

### **Southeast Entry Gate**



Representation Only - Subject to Change

## **Restored Memorial Fountains**



Representation Only - Subject to Change

### **Harrison St. Feature Canopy Activation**









## **Northwest Site Plan**



**KEY PLAN** 

North West District Enlargement





Existing: North West Field Looking South East







Existing: August Wilson Way and 3rd Ave Intersection Looking South



Proposed: August Wilson Way and 3rd Ave Intersection Looking South





Existing: 3rd Avenue Looking South

Proposed: West Entry Plaza Looking South



## **Southwest Site Plan**



**KEY PLAN**