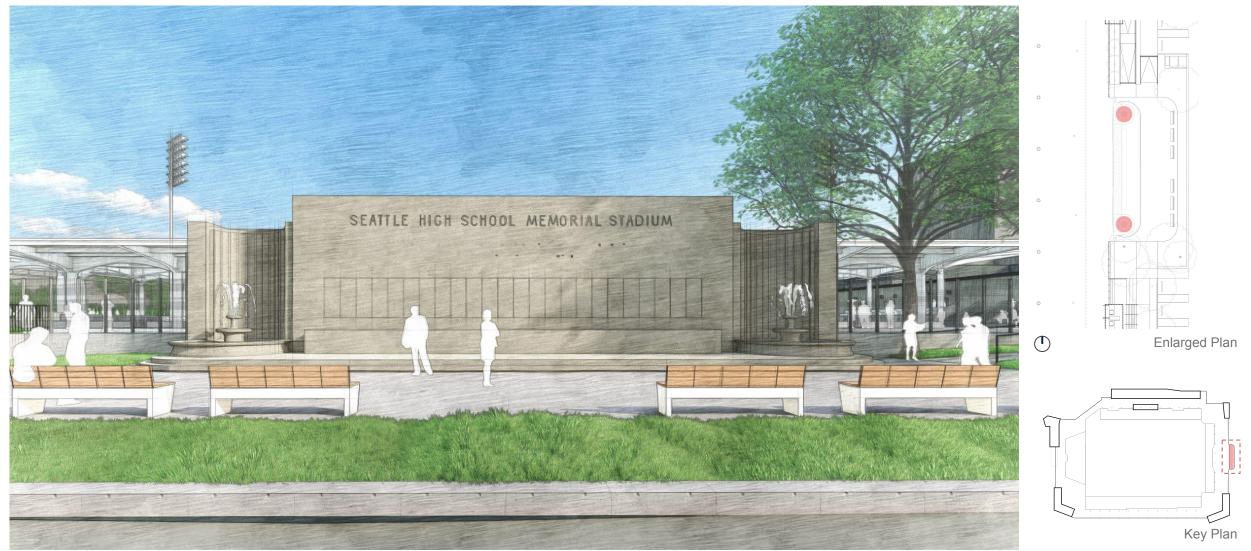

#### **MEMORIAL STADIUM** A World Class Community Stadium











#### SOUTHEAST AERIAL















#### SOUTHWEST AERIAL

## **Cafe - Exterior Activation**



Representation Only - Subject to Change

## **Cafe - Exterior Activation**



Representation Only - Subject to Change

## **Northeast Entry Gate**



Representation Only - Subject to Change

### **Southeast Entry Gate**



Representation Only - Subject to Change

## **Restored Memorial Fountains**



Representation Only - Subject to Change

### **Harrison St. Feature Canopy Activation**









## **Northwest Site Plan**



**KEY PLAN** 

North West District Enlargement





Existing: North West Field Looking South East







Existing: August Wilson Way and 3rd Ave Intersection Looking South



Proposed: August Wilson Way and 3rd Ave Intersection Looking South





Existing: 3rd Avenue Looking South

Proposed: West Entry Plaza Looking South



## **Southwest Site Plan**



**KEY PLAN** 





Existing: International Fountain Looking North East



Proposed: International Fountain Looking North East





Existing: Corner of 3rd Avenue Promenade And Harrison Street Looking North



Proposed: West Lawn Looking North



**South Site Plan** 

**KEY PLAN** 



Caption





Existing: Harris