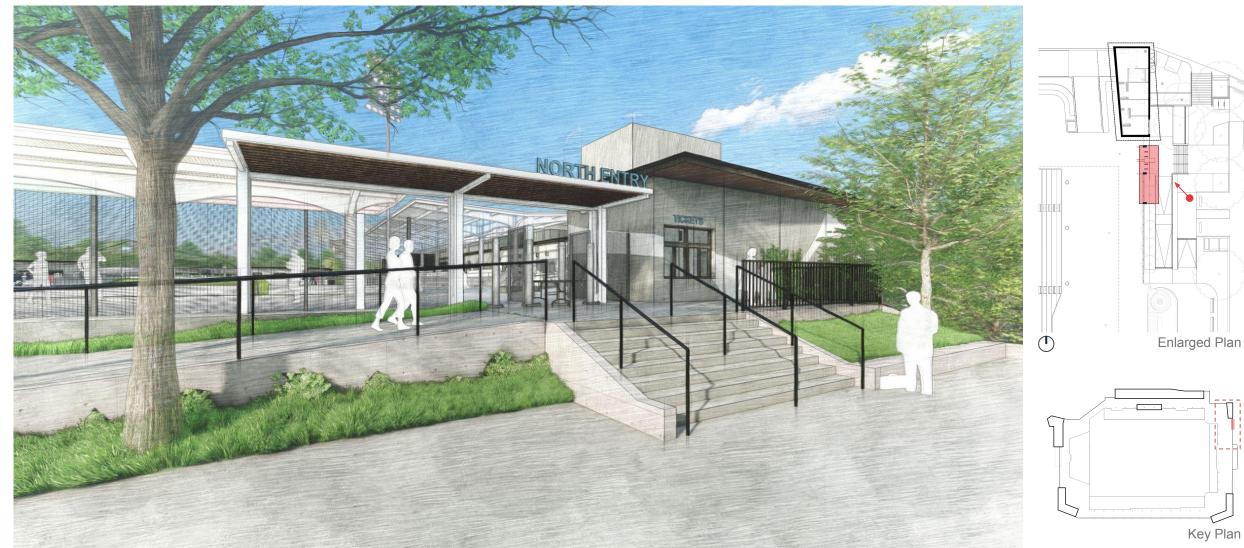

#### **MEMORIAL STADIUM** A World Class Community Stadium











#### SOUTHEAST AERIAL















#### SOUTHWEST AERIAL

## **Cafe - Exterior Activation**



Representation Only - Subject to Change

## **Cafe - Exterior Activation**



Representation Only - Subject to Change

## **Northeast Entry Gate**



Representation Only - Subject to Change

### **Southeast Entry Gate**



Representation Only - Subject to Change

## **Restored Memorial Fountains**



Representation Only - Subject to Change

### **Harrison St. Feature Canopy Activation**









## **Northwest Site Plan**



**KEY PLAN** 

North West District Enlargement





Existing: North West Field Looking South East







Existing: August Wilson Way and 3rd Ave Intersection Looking South



Proposed: August Wilson Way and 3rd Ave Intersection Looking South





Existing: 3rd Avenue Looking South

Proposed: West Entry Plaza Looking South



## **Southwest Site Plan**



**KEY PLAN** 





Existing: International Fountain Looking North East



Proposed: International Fountain Looking North East





Existing: Corner of 3rd Avenue