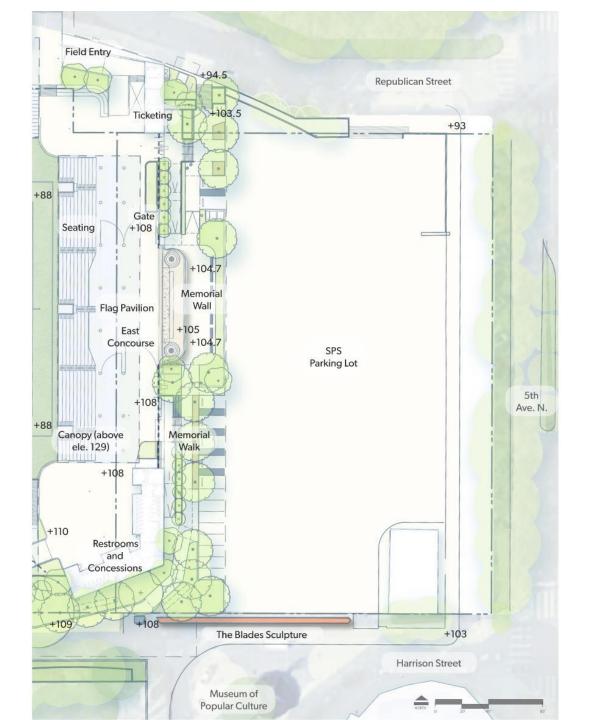

## **East Site Plan**

**KEY PLAN** 

Existing: East Parking Lot Looking South

Proposed: East Parking Lot Looking South

Existing: Memorial Wall Looking West

Proposed: Memorial Wall Looking West

Existing: Memorial Stadium Parking Lot Looking Southwest

Proposed: Memorial Stadium Parking Lot Looking Southwest