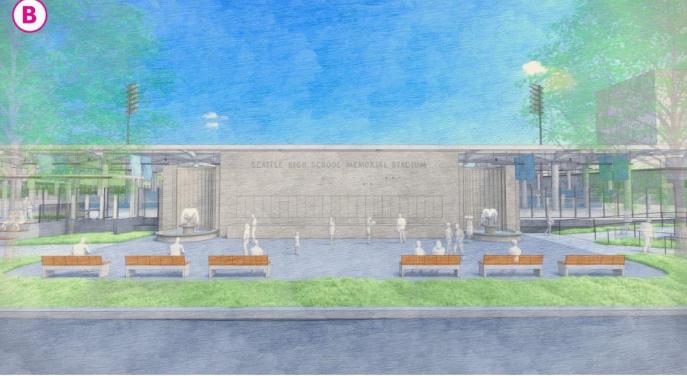

## **East Site Plan**

**KEY PLAN** 

Existing: East Parking Lot Looking South

Proposed: East Parking Lot Looking South

Existing: Memorial Wall Looking West

Proposed: Memorial Wall Looking West

Existing: Memorial Stadium Parking Lot Looking Southwest

Proposed: Memorial Stadium Parking Lot Looking Southwest