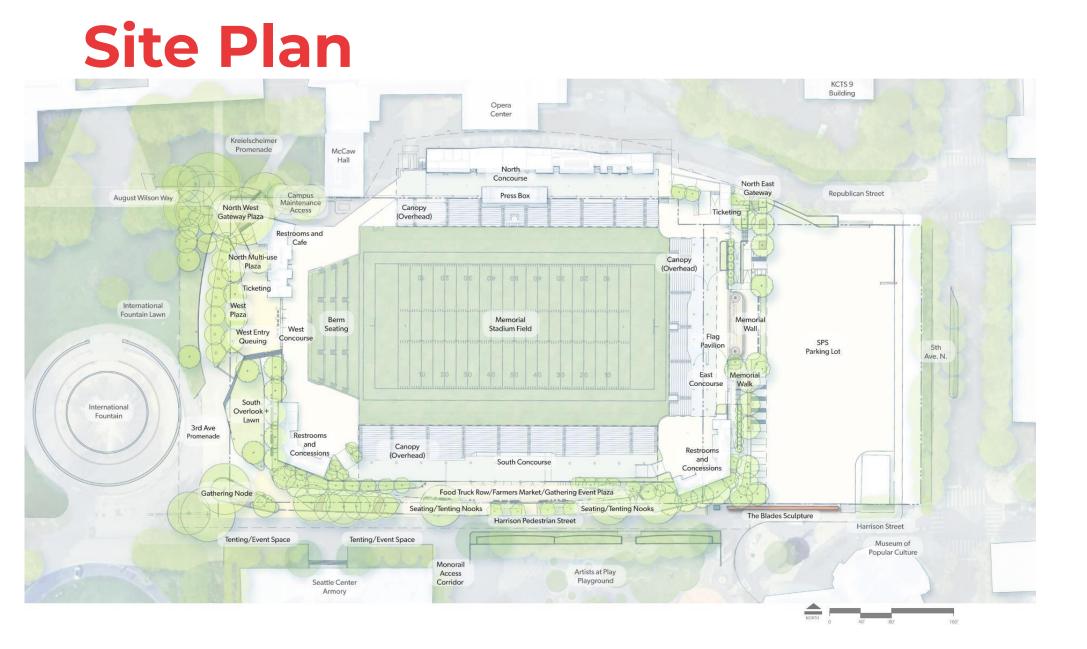

#### **MEMORIAL STADIUM** A World Class Community Stadium











#### SOUTHEAST AERIAL















#### SOUTHWEST AERIAL

## **Cafe - Exterior Activation**



Representation Only - Subject to Change

## **Cafe - Exterior Activation**



Representation Only - Subject to Change

## **Northeast Entry Gate**



Representation Only - Subject to Change

### **Southeast Entry Gate**



Representation Only - Subject to Change

## **Restored Memorial Fountains**



Representation Only - Subject to Change

### **Harrison St. Feature Canopy Activation**









## **Northwest Site Plan**



**KEY PLAN** 

North West District Enlargement





Existing: North West Field Looking South East







Existing: August Wilson Way and 3rd Ave Intersection Looking South



Proposed: August Wilson Way and 3rd Ave Intersection Looking South





Existing: 3rd Avenue Looking South

Proposed: West Entry Plaza Looking South



## **Southwest Site Plan**



**KEY PLAN** 





Existing: International Fountain Looking North East



Proposed: International Fountain Looking North East





Existing: Corner of 3rd Avenue Promenade And Harrison Street Looking North



Proposed: West Lawn Looking North



**South Site Plan** 

**KEY PLAN** 



Caption





Existing: Harrison Street Looking At International Fountain



Proposed: Harrison Street Looking At Internation