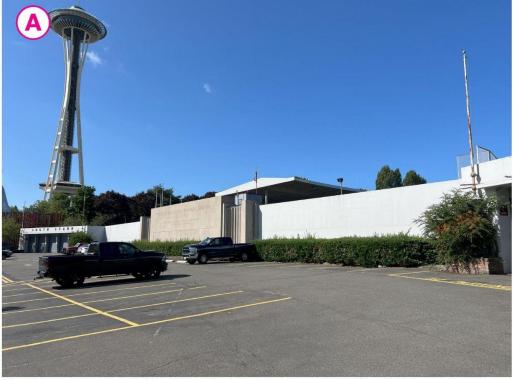

## **East Site Plan**

**KEY PLAN** 

Existing: East Parking Lot Looking South

Proposed: East Parking Lot Looking South

Existing: Memorial Wall Looking West

Proposed: Memorial Wall Looking West

Existing: Memorial Stadium Parking Lot Looking Southwest