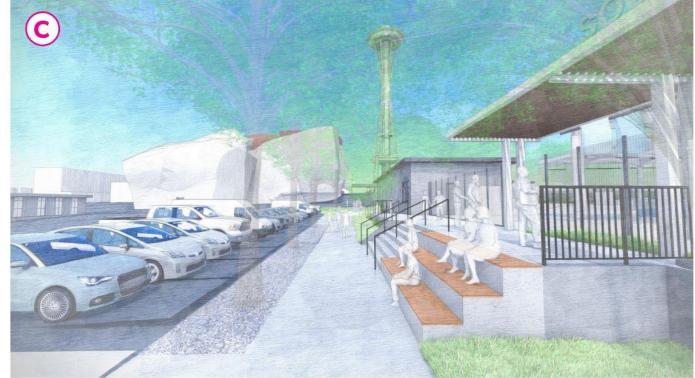

## **East Site Plan**

**KEY PLAN** 

Existing: East Parking Lot Looking South

Proposed: East Parking Lot Looking South

Existing: Memorial Wall Looking West

Proposed: Memorial Wall Looking West

Existing: Memorial Stadium Parking Lot Looking Southwest

Proposed: Memorial Stadium Parking Lot Looking Southwest