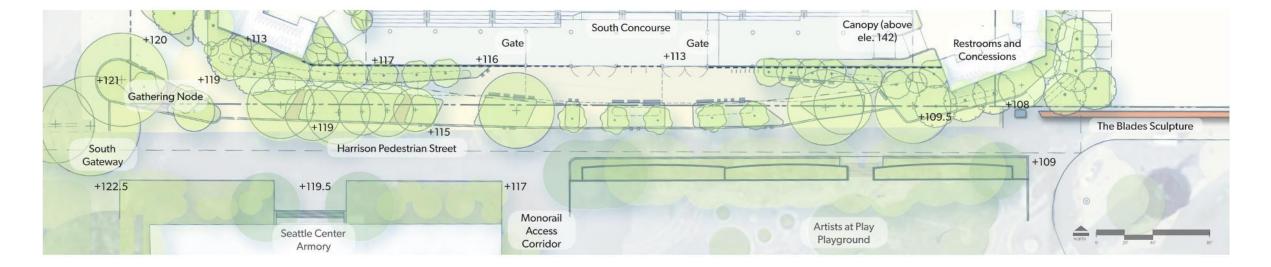

Restored Memorial Fountains**



Representation Only - Subject to Change

### **Harrison St. Feature Canopy Activation**









## **Northwest Site Plan**



**KEY PLAN** 

North West District Enlargement





Existing: North West Field Looking South East







Existing: August Wilson Way and 3rd Ave Intersection Looking South



Proposed: August Wilson Way and 3rd Ave Intersection Looking South





Existing: 3rd Avenue Looking South

Proposed: West Entry Plaza Looking South



## **Southwest Site Plan**



**KEY PLAN** 





Existing: International Fountain Looking North East



Proposed: International Fountain Looking North East





Existing: Corner of 3rd Avenue Promenade And Harrison Street Looking North



Proposed: West Lawn Looking North



**South Site Plan** 

**KEY PLAN** 



Caption





Existing: Harrison Street Looking At International Fountain



Proposed: Harrison Street Looking At International Fountain





Existing: Artists At Play Looking North



Proposed: Artists At Play Looking North





Existing: Harrison Street Looking West



Proposed: Harrison Street Looking West





Existing: South East Harrison Street Looking North West



Proposed: South East Harrison Street Looking North West



## **East Site Plan**



**KEY PLAN** 





Existing: East Parking Lot Looking South



Proposed: East Parking Lot Looking South





Existing: Memorial Wall Looking West



Proposed: Memorial Wall Looking West





Existing: Memorial Stadium Parking Lot Looking Southwest



Proposed: Memorial Stadium Parking Lot Looking Southwest