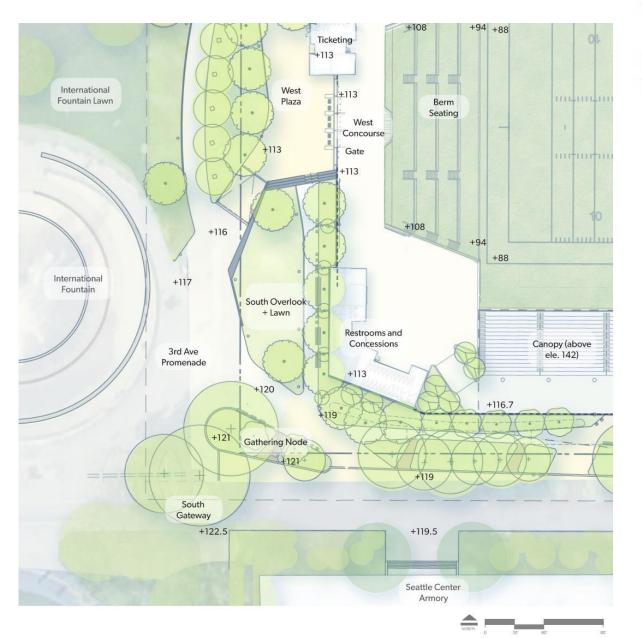

## **Southwest Site Plan**

**KEY PLAN** 

Existing: International Fountain Looking North East

Proposed: International Fountain Looking North East

Existing: Corner of 3rd Avenue Promenade And Harrison Street Looking North

Proposed: West Lawn Looking North

**South Site Plan** 

**KEY PLAN** 

Caption

Existing: Harrison Street Looking At International Fountain

Proposed: Harrison Street Looking At International Fountain

Existing: Artists At Play Looking North